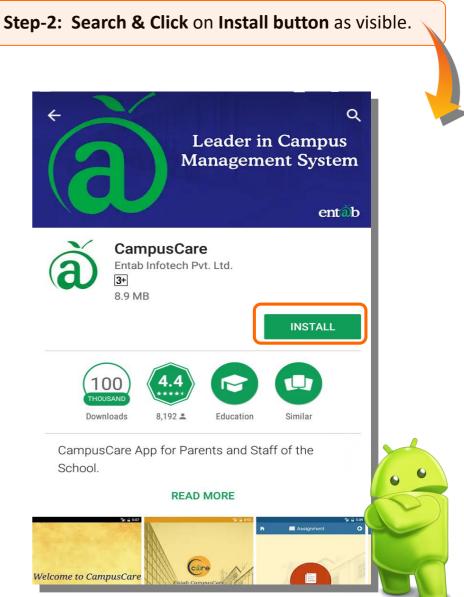

itution are not the same, hence solutions provided to schools need to be unique and should contain the right combination of software, robust database, services, and customizations. In short, the software solutions provided to the institutions has to be tailor made to meet the purposeful specific user needs with in the software. CampusCare<sup>®</sup> technology serving the education fraternity since 2000 is developed by experienced technical and educational experts and refined over the years. At par with any technical state-of-art system, we too are continuously enriching new features and facilities to our software, based on various inputs received from our customers, our understanding of schools arena, and other technological advancements.



**Steps to download for ANDROID Phones.** 







Steps to download for i Phones.





#### Step-1: Type the URL & Verify. Step-2: Enter the User ID & Password ← Change School Step-3: Mobile App Dash board. HIRAL KHERA 🔮 | 2018-19 🔮 = Search By Name Q Entab CampusCare sfsbcampuscare.in ? Example:- xyzcampuscare.in ST. FRANCIS HR. SEC. SCHOOL Homework Circular News Events 🗸 Verify p7444 6 N SAMO TO THE • ..... Fee Summary Fee Paid Details Fee Due Details Book Search Forgot Password ? È Need help ? 🖈 Sign In **Books History** New Books Exam Report **Book Request** Powered by entab A+ Need help ? Exam Schedule Transport Attendance Leaves Powered by entab

Assignment

Fees

Library

Home

## **Process of Usage (HOME)**





### **Process of Usage (MISC.)**





# **CONTACT US**



For any Queries/Feedback related to Parent Portal and its