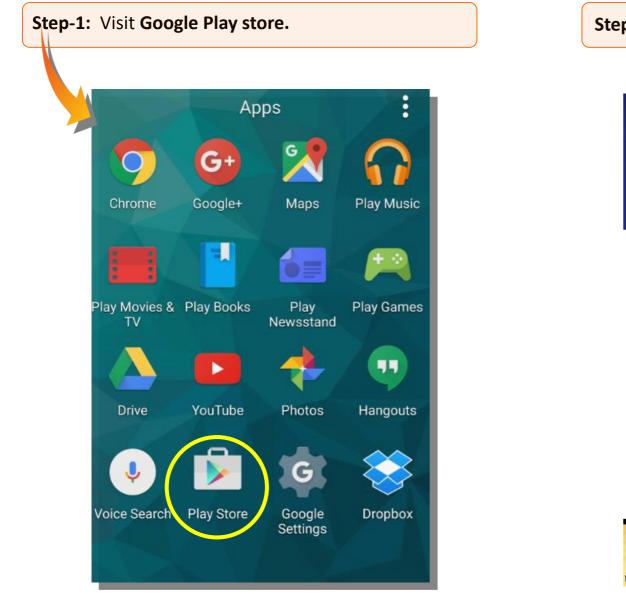

stitution are not the same, hence solutions provided to schools need to be unique and should contain the right combination of software, robust database, services, and customizations. In short, the software solutions provided to the institutions has to be tailor made to meet the purposeful specific user needs with in the software. CampusCare<sup>®</sup> technology serving the education fraternity since 2000 is developed by experienced technical and educational experts and refined over the years. At par with any technical state-of-art system, we too are continuously enriching new features and facilities to our software, based on various inputs received from our customers, our understanding of schools arena, and other technological advancements.



**Steps to download for ANDROID Phones.** 







Steps to download for i Phones.





#### Step-1: Type the URL & Verify. Step-2: Enter the User ID & Password ← Change School Step-3: Mobile App Dash board. HIRAL KHERA 🔮 | 2018-19 🔮 = Search By Name Q Entab CampusCare sfsbcampuscare.in ? Example:- xyzcampuscare.in ST. FRANCIS HR. SEC. SCHOOL Homework Circular News Events 🗸 Verify p7444 6 N SAMO TO THE • ..... Fee Summary Fee Paid Details Fee Due Details Book Search Forgot Password ? È Need help ? 🖈 Sign In **Books History** New Books Exam Report **Book Request** Powered by entab A+ Need help ? Exam Schedule Transport Attendance Leaves Powered by entab

Assignment

Fees

Library

Home

## **Process of Usage (HOME)**





### **Process of Usage (MISC.)**





# **CONTACT US**



For any Queries/Feedback related to Parent Portal and it