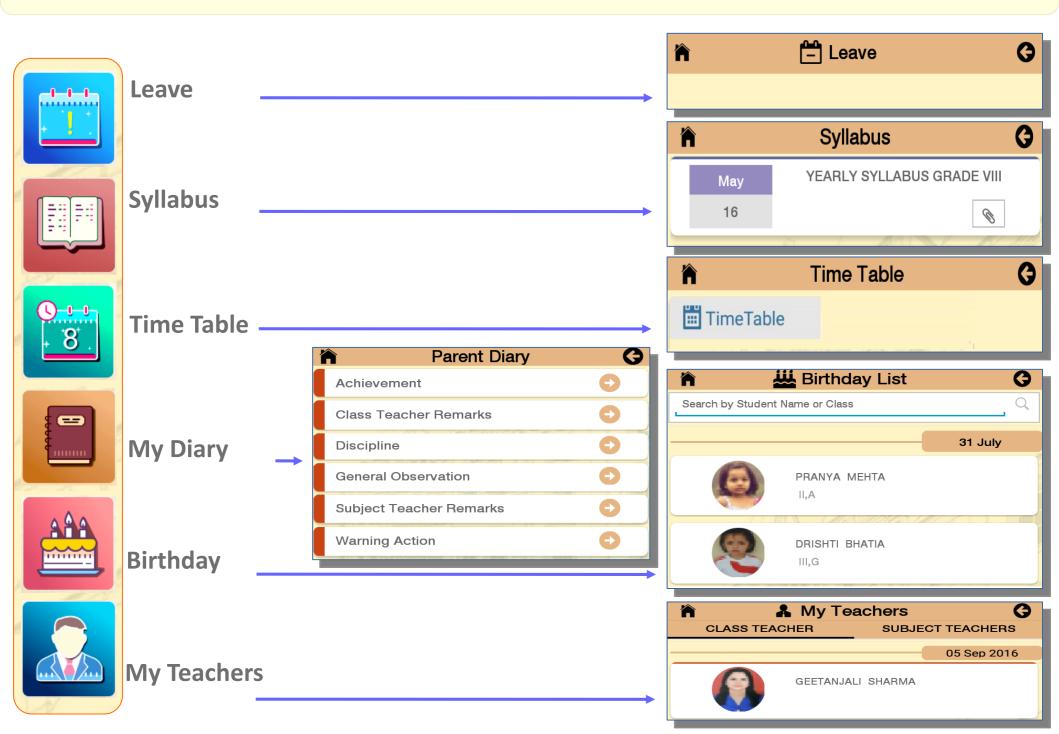

er technological advancements.



**Steps to download for ANDROID Phones.** 







Steps to download for i Phones.





#### Step-1: Type the URL & Verify. Step-2: Enter the User ID & Password ← Change School Step-3: Mobile App Dash board. HIRAL KHERA 🔮 | 2018-19 🔮 = Search By Name Q Entab CampusCare sfsbcampuscare.in ? Example:- xyzcampuscare.in ST. FRANCIS HR. SEC. SCHOOL Homework Circular News Events 🗸 Verify p7444 6 N SAMO TO THE • ..... Fee Summary Fee Paid Details Fee Due Details Book Search Forgot Password ? È Need help ? 🖈 Sign In **Books History** New Books Exam Report **Book Request** Powered by entab A+ Need help ? Exam Schedule Transport Attendance Leaves Powered by entab

Assignment

Fees

Library

Home

## **Process of Usage (HOME)**





### **Process of Usage (MISC.)**





# **CONTACT US**



For any Queries/Feedback related to Parent Portal and its uses, please Contact us at +91 11- 43193333

Ask for the extension number 5 for Parent help desk between 8 AM to 8 PM

Mail us at parentdesk@entab.in



Thanks and regards

Parent Help Desk Team



Happy to help you.

https://youtu.be/FFt96SrsD2Y