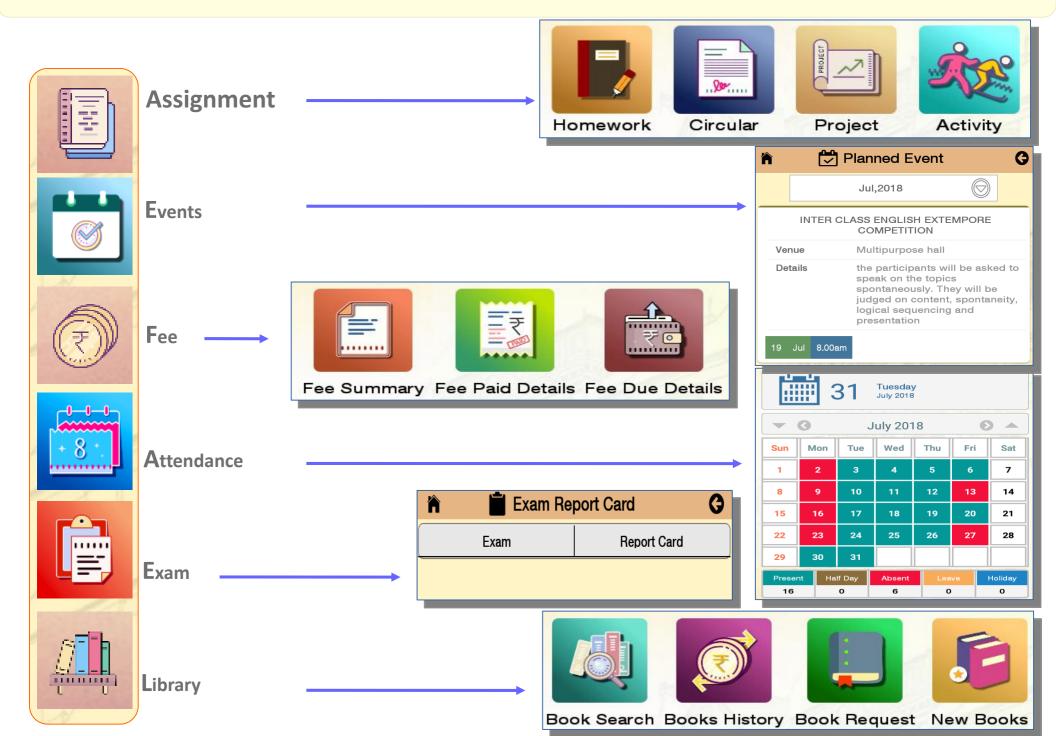

nderstanding of schools arena, and other technological advancements.



**Steps to download for ANDROID Phones.** 







Steps to download for i Phones.





#### Step-1: Type the URL & Verify. Step-2: Enter the User ID & Password ← Change School Step-3: Mobile App Dash board. HIRAL KHERA 🔮 | 2018-19 🔮 = Search By Name Q Entab CampusCare sfsbcampuscare.in ? Example:- xyzcampuscare.in ST. FRANCIS HR. SEC. SCHOOL Homework Circular News Events 🗸 Verify p7444 6 N SAMO TO THE • ..... Fee Summary Fee Paid Details Fee Due Details Book Search Forgot Password ? È Need help ? 🖈 Sign In **Books History** New Books Exam Report **Book Request** Powered by entab A+ Need help ? Exam Schedule Transport Attendance Leaves Powered by entab

Assignment

Fees

Library

Home

## **Process of Usage (HOME)**





### **Process of Usage (MISC.)**





# **CONTACT US**



For any Queries/Feedback related to Parent Portal and its uses, please Contact us at +91 11- 43193333

Ask for the extension number 5 for Parent help desk between 8 AM to 8 PM

Mail us at parentdesk@entab.in



Thanks and regards

Parent Help Desk Team



Happy to help you.

https://youtu.be/FFt96SrsD2Y