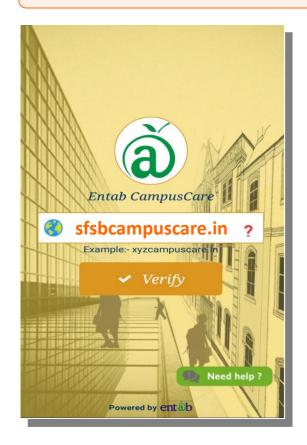

# **Process of Usage**

**Step-1**: Type the **URL** & **Verify**.

Step-2: Enter the User ID & Password