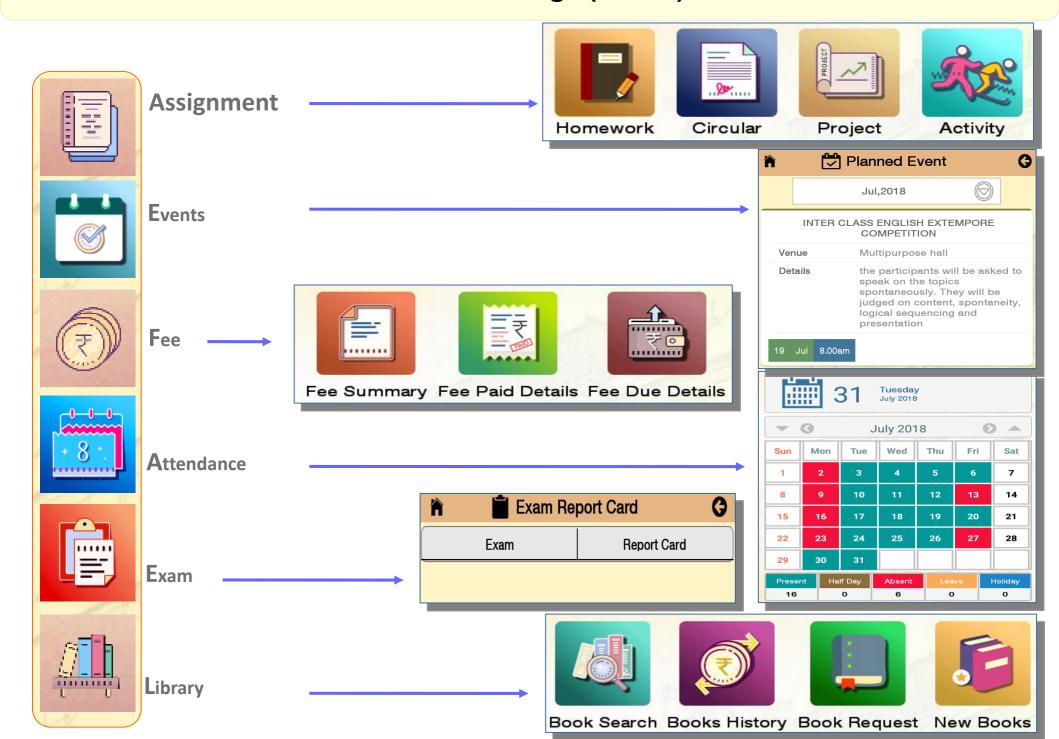

f schools arena, and other technological advancements.

#### **Download Guidelines**



#### Steps to download for ANDROID Phones.

Step-1: Visit Google Play store. **Apps** Chrome Google+ Maps Play Music Play Movies & Play Books Play Play Games Newsstand 77 Drive YouTube Photos Hangouts Play Store Voice Search Google Dropbox Settings

Step-2: Search & Click on Install button as visible. Q Leader in Campus **Management System** entab CampusCare Entab Infotech Pvt. Ltd. 3+ 8.9 MB INSTALL 100 Downloads 8,192 -Education CampusCare App for Parents and Staff of the School. **READ MORE** Welcome to CampusCare



#### Steps to download for i Phones.



# **Process of Usage**



**Step-1**: Type the **URL** & **Verify**.



Step-2: Enter the User ID & Password



## **Process of Usage (HOME)**





# **Process of Usage (MISC.)**





#### **CONTACT US**



For any Queries/Feedback related to Parent Portal and its uses, please Contact us at +91 11- 43193333

Ask for the extension number 5 for Parent help desk between 8 AM to 8 PM

Mail us at parentdesk@entab.in



Thanks and regards

**Parent Help Desk Team** 

THANK YOU!

Happy to help you.

https://youtu.be/FFt96SrsD2Y