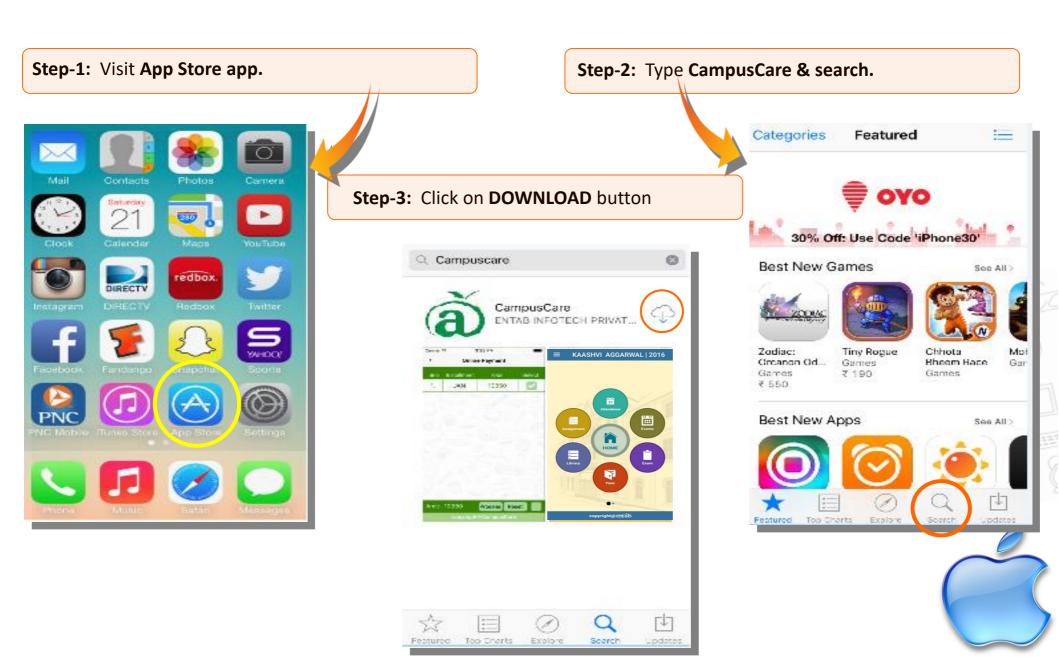

#### Steps to download for i Phones.

# **Process of Usage**

**Step-1**: Type the **URL** & **Verify**.

Step-2: Enter the User ID & Password