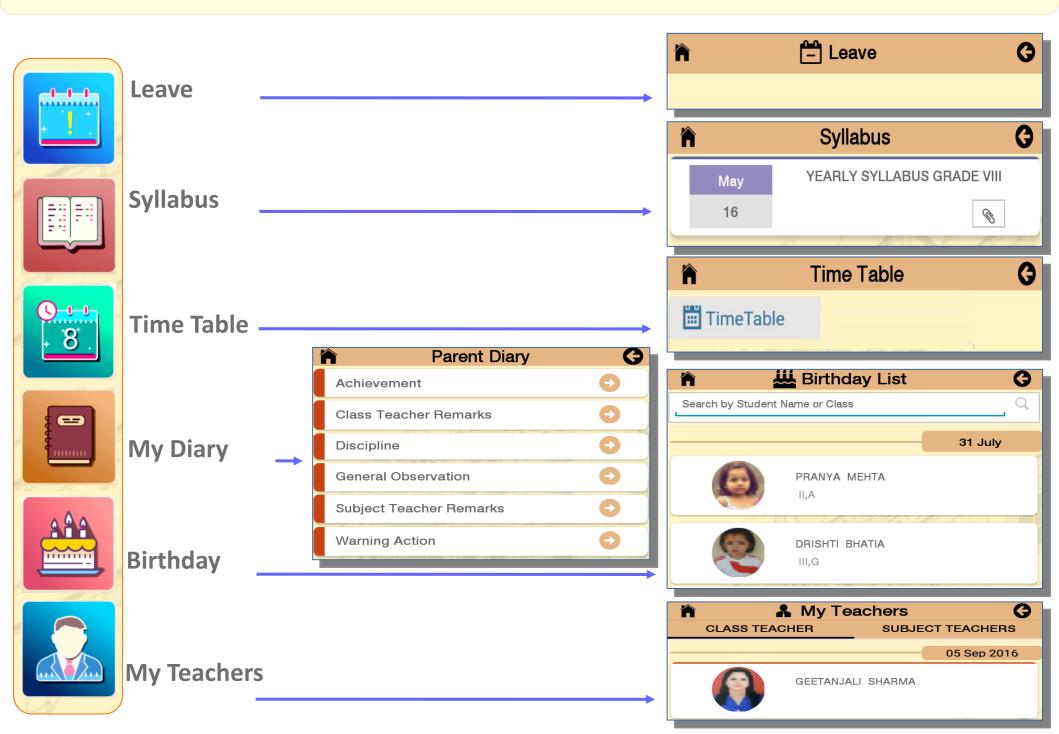

ical advancements.

#### **Download Guidelines**



#### Steps to download for ANDROID Phones.

Step-1: Visit Google Play store. **Apps** Chrome Google+ Maps Play Music Play Movies & Play Books Play Play Games Newsstand 77 Drive YouTube Photos Hangouts Play Store Voice Search Google Dropbox Settings

Step-2: Search & Click on Install button as visible. Q Leader in Campus **Management System** entab CampusCare Entab Infotech Pvt. Ltd. 3+ 8.9 MB INSTALL 100 Downloads 8,192 -Education CampusCare App for Parents and Staff of the School. **READ MORE** Welcome to CampusCare



#### Steps to download for i Phones.



# **Process of Usage**



**Step-1**: Type the **URL** & **Verify**.



Step-2: Enter the User ID & Password



## **Process of Usage (HOME)**





# **Process of Usage (MISC.)**





#### **CONTACT US**



For any Queries/Feedback related to Parent Portal and its uses, please Contact us at +91 11- 43193333

Ask for the extension number 5 for Parent help desk between 8 AM to 8 PM

Mail us at parentdesk@entab.in



Thanks and regards

**Parent Help Desk Team** 

THANK YOU!

Happy to help you.

https://youtu.be/FFt96SrsD2Y