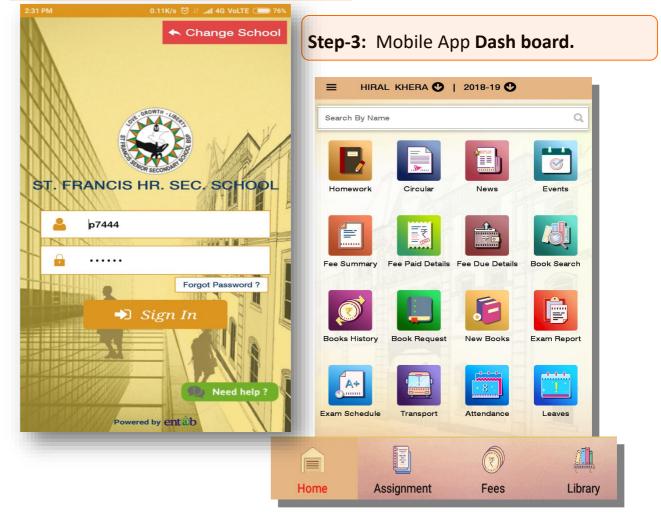

# **Process of Usage**

**Step-1**: Type the **URL** & **Verify**.

Step-2: Enter the User ID & Password

## **Process of Usage (HOME)**